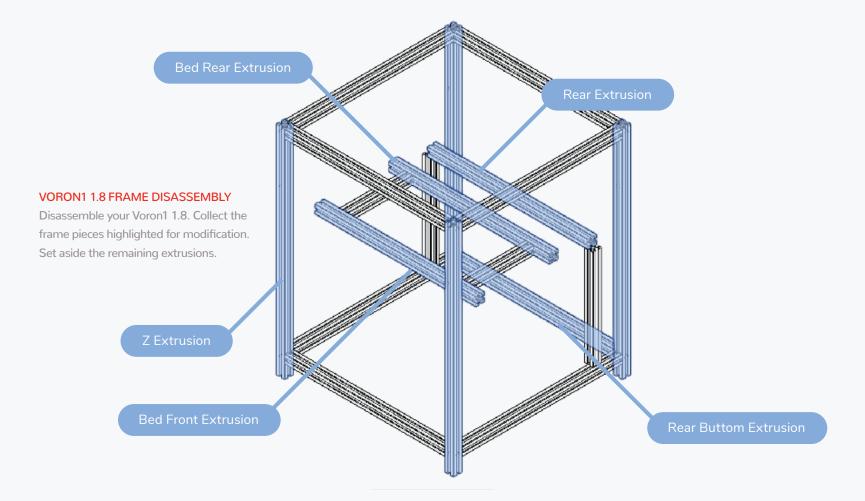

#### Rear Buttom Extrusion

# Rear Extrusion CUT EXTRUSION The remaining extrusion length is 330mm

for all build sizes.

Mark the extrusion 330mm from the right. Cut to the left of your mark.

Tap the end of the extrusion for a M5 screw.