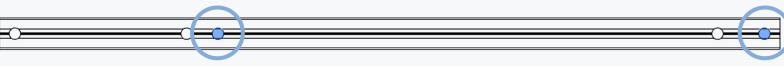

#### DRILL ACCESS HOLES Drill an access hole in the centre of extrusion.

Mark the extrusion 138mm from the left. Cut to the left of your mark.