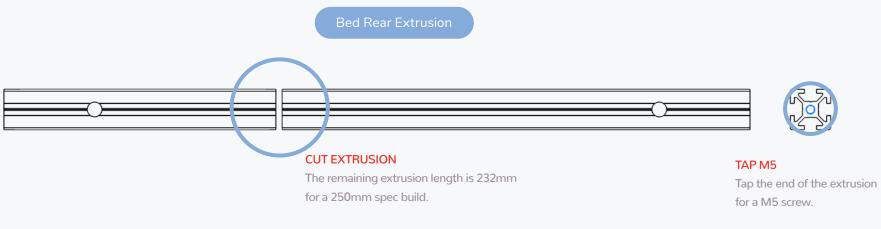

#### Rear Buttom Extrusion

#### DRILL ACCESS HOLES Drill an access hole in the centre of extrusion.

Mark the extrusion 138mm from the left. Cut to the left of your mark.